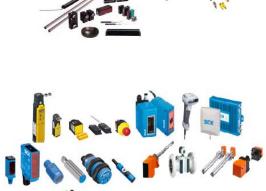

#### **Solenoid Valves**

- 3 Ways
- 4 Way
- ISO Valves

- Manuals

Pneumatic

- Electrical Positioners

Solenoid Valves Gear Operators

Proximity Sensors
- Inductive
- Capacitive
- Magnetic
Photoelectric Sensors

Fiber Optic Sensors Ultrasonic Sensors

**Rotary encoders** 

Actuators

**High performance** 

Valve position indicators Position Switches

**Photoelectric Safety Sensors** 

- Capacitive
- Inductive
- Magnetic

Optoelectronic protective devices