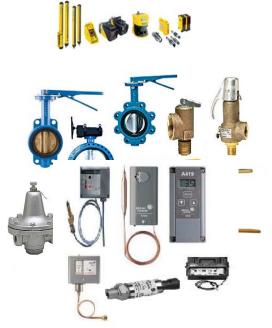

#### **Ball Valves**

- Brass
- StainlessFor gas
- Wafer Valve

Butterfly valve Safety and relief valves Pressure Regulators Control Valves

## F PEPPERL+FUCHS

**Refrigeration temperature controls** 

- Electronic
- Electromechanical
- Pressure Transducers Pressure Controls
- Oil Controls
- Electronic
- Electronic
   Electromechai
- Electromechanical Gas Leak Detector Refrigerant